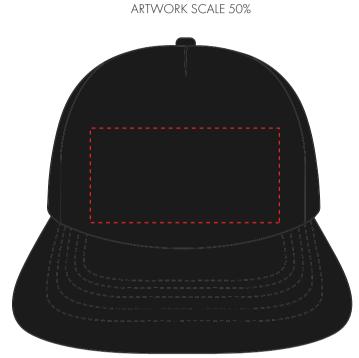

## Madiera Thread Colour

The dashed line is to demonstrate print area and will not appear on your printed item

Colour 1
Colour 1
Colour 1
Colour 1

## ARTWORK SCALE 100% Max print area 100mm x 50mm